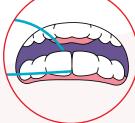

### How to Brush

Children should brush with a soft-bristled toothbrush and an age-appropriate toothpaste, with the help of Mum, Dad or their Carer.

Brush all tooth surfaces: top and bottom, inside and out. Don't forget the tongue!