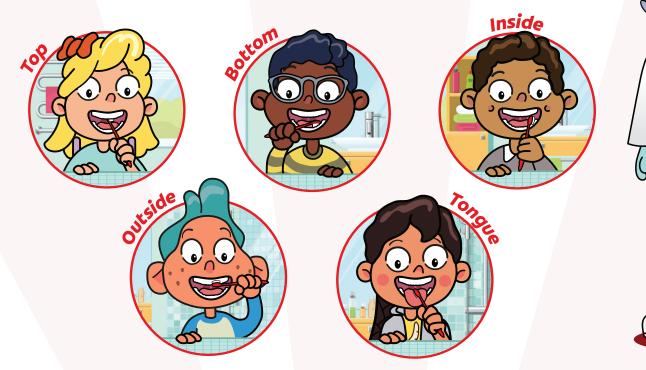

### How to Brush

Children should brush with a soft-bristled toothbrush and an age-appropriate toothpaste, with the help of Mum, Dad or their Carer.

Brush all tooth surfaces: top and bottom, inside and out. Don't forget the tongue!