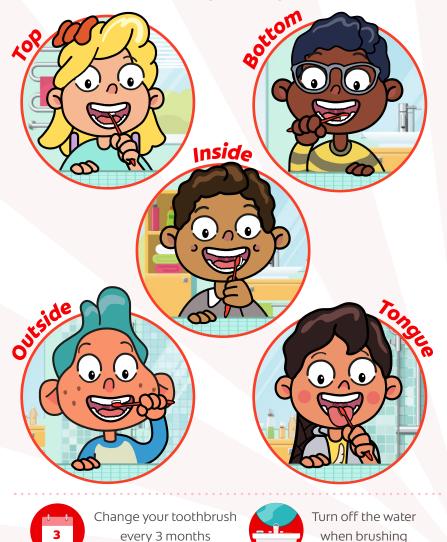

## How to Brush

For children aged three and over, use a pea-sized amount of fluoride toothpaste and a soft-bristled toothbrush.

Brush all tooth surfaces: top and bottom, inside and out. Don't forget the tongue!