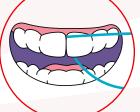

## How to Brush

For children aged three and over, use a pea-sized amount of fluoride toothpaste and a soft-bristled toothbrush.

Brush all tooth surfaces: top and bottom, inside and out. Don't forget the tongue!

#### **Brush teeth**

twice a day with fluoride toothpaste; after breakfast and before bedtime